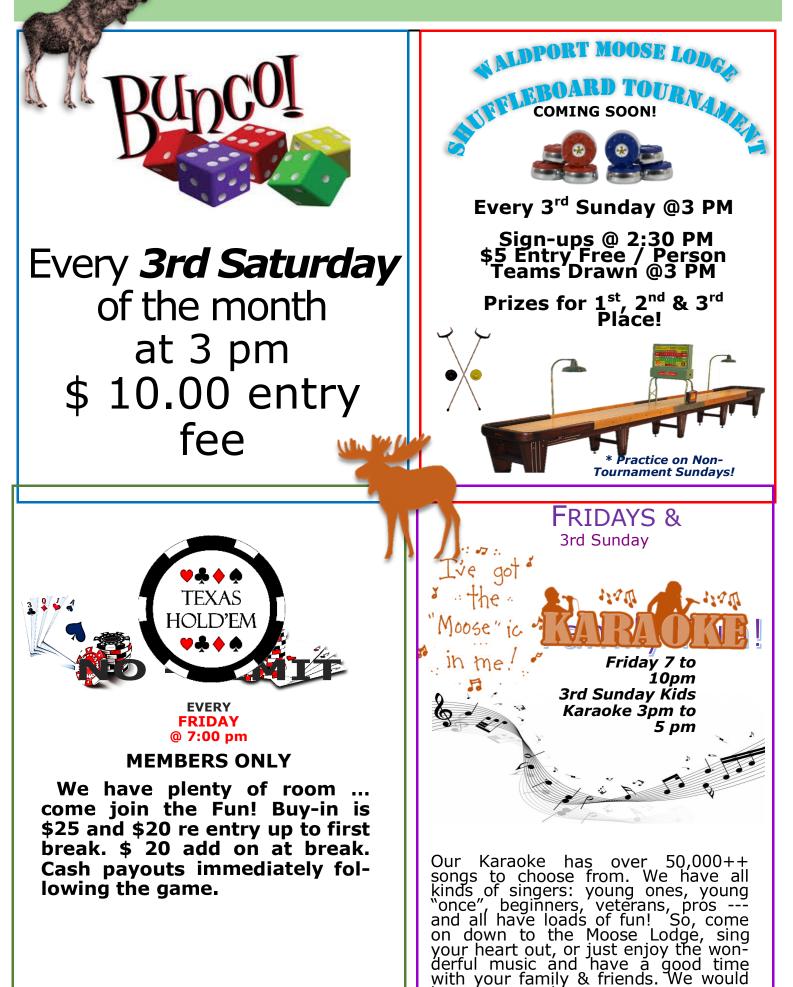

# July/ August happenings

- July 4th Legion Cook out burgers hotdogs 2pm until? Karaoke 3pm to 6 pm
- July 6th Bingo 1pm
- July 10th David Sowles Celebration of life 1 pm to 3 pm
- July 12th Jam
- July 19th Bunco
- July 20th Kids Karaoke
- July 26th Street Dance Beer Garden
- August 30th Street Dance Beer Garden
- We are collecting school supplies in August

### TUESDAY

Happy hour all day See menu Dice 10,000 @ noon Darts 6pm Bunco the 4th Tuesday of the month @ 6pm

### SATURDAY

Texas Hold `em @ 7pm Mad Pot & Nine a clock Ceremony

### SUNDAy

Burgers wings and the fixings Shuffle Board

Bloody Mary's \$3.00 all day starting @ 11am Happy Hour all Day

Happy Birthday to all of you in

July