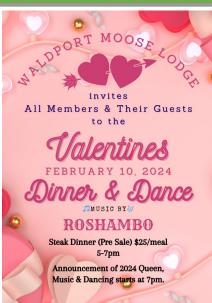

- **January/ February happenings**
- ⇒ January 20th WOTM SCHNITZEL Dinner Schnitzel oven roasted Potatoes Green Beans and Dessert \$15.00
- ⇒ February 10th Valentines Dinner and Dance Steak Dinner Pre Sale Tickets \$ 25.00
- ⇒ February 11th LVIII Super Bowl

January 20th WOTM Dinner Schnitzel oven roasted potatoes green bean s and dessert. \$15.00 per person

Valentines Day Dance February 10th Meal steak Dinner and Dance Pre Sale Tickets \$ 25.00

| RETURN SERVICE REQUESTED |  |
|--------------------------|--|
|                          |  |
|                          |  |
|                          |  |
|                          |  |