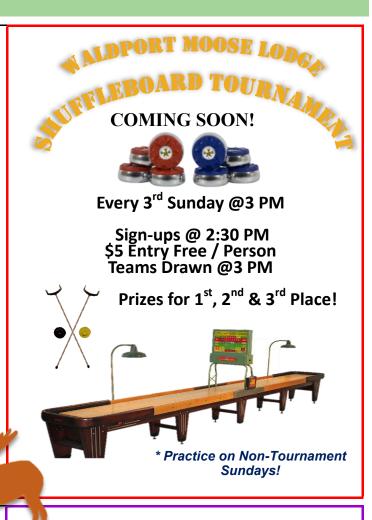

#### SUNDAY

**Burger** Sunday Bloody Mary's \$3.00 all day starting @ 11am Karaoke 2pm

**Shuffle Board** 

Made to order Burgers

Complete menu is on the calendar and on the fliers around the Lodge

Bunco
April 8th Saturday @
2pm
\$ 10.00 entry fee