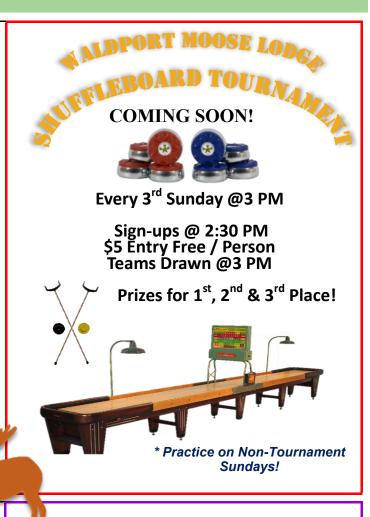

#### SUNDAY

Burger Sunday Bloody Mary's \$3.00 all day starting @ 11am Karaoke 2pm Shuffle Board

Bunco
February 18th Saturday
@ 2pm
\$ 10.00 entry fee

EVERY
FRIDAY & SATURDAY
@ 7:00 pm