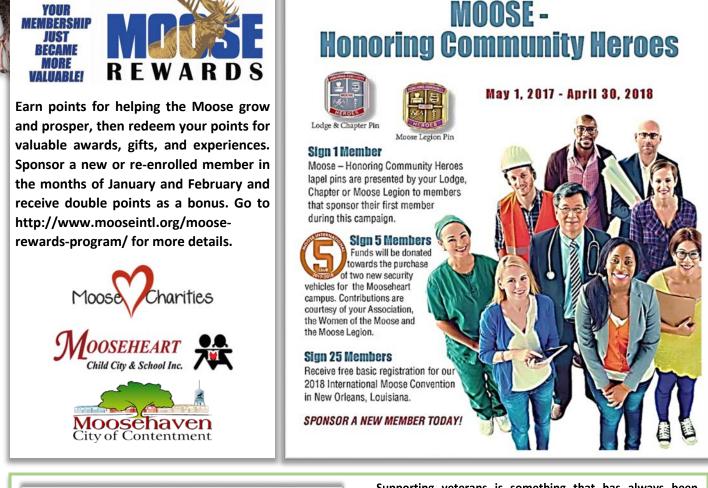

### **MOOSE International NEWS**

Supporting veterans is something that has always been important to the Moose. So, it is no surprise that our newest initiative, the "Valued Veterans" program, has drawn so much interest from members, lodges, and chapters.

The focus of this program is on the recognition and support of Moose veterans with an emphasis on their ongoing service to their fraternal units and communities through the Moose. The program's tag phrase captures this well: "Moose Members Serving Then . . . and NOW!" This approach simultaneously honors our veterans while also highlighting the Fraternity's commitment to community service.

The International Heart of the Community Committee approached the planning of this program with passion, enthusiasm, and personal insights, as several members are veterans themselves. The goal was to deliver more recognition and support to our own members who are veterans and to provide Lodges and Chapters with the necessary tools to make the best possible impact on all who have served.

When this ambitious program was previewed at the 2016 Moose Convention in St. Louis, many voiced strong opinions about elements they wanted to see included in the program. Obviously, the main focus of the Moose is our fraternal programs, including Mooseheart, Moosehaven and Heart of the Community activities; and though we don't have the expertise or resources to be a full-fledged veteran's services organization, we know we can still provide recognition and support to our veteran members who have made a positive impact on society through their service and through our Fraternity.

Admittedly, this program may not be all things to all veterans, but we will strive to serve our veterans to the very best of our ability. Our members' strong sentiments only confirm that they are passionate about this cause, and do want to see the program succeed – and therefore, we are confident that it will.

Suggestions and/or questions can be emailed to Gordie Dailey (gdailey@mooseintl.org). Review the rest of this section of the website at http://www.mooseintl.org/valued-veterans-about/ to discover more aspects about the program including how you can "opt in" if you're a veteran, or how you can participate even if you are not. Thank you for being a Moose!